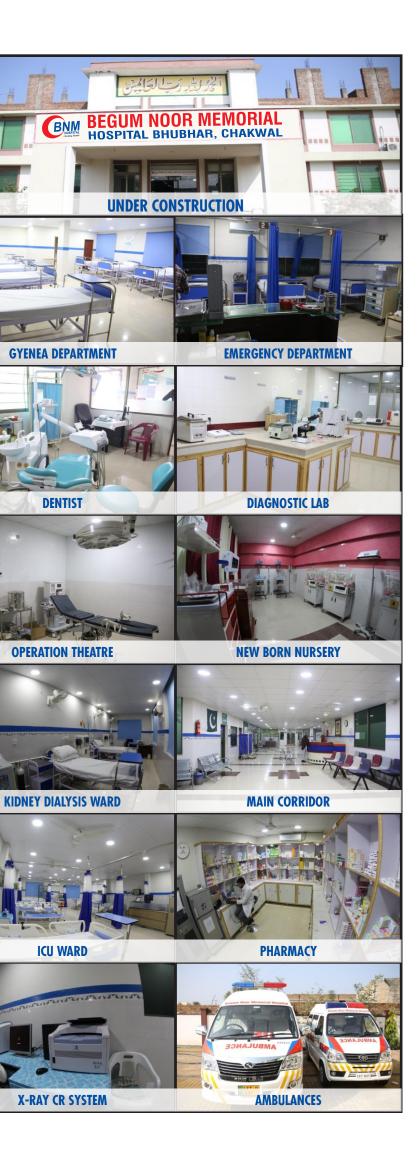

# **CURRENT MEDICAL SURGICAL SERVICES & FACILITIES**

( ightsimes 24 hours medical emergency including minor OT services OPD with Male And Female Doctors ightsimes🕻 🚸 Gynecologist 🛛 🚸 Ambulance service s 🔹 🚸 Kidney Dialysis Centre 🛛 🚸 Senior consultants Digital X-ray with CR System, which enables the X-Ray film to be sent anywhere in the world Attached to an email 🔅 Ultrasound 🐟 ENT 🗞 ICU 🐟 ECG 🐟 Well stocked pharmacy Diagnostic Laboratory 🐟 OBS gynecology 🚸 Labor room and Incubators For new Born 🚸 Patients transport shuttle service (💸 Eye surgeries 🛛 🔹 Dental care 💸 General Surgeries(Just Started) 💸 Free Medical And Eye Camps Free School health care services
Slood Bank Preventative health care education Counselling of child bearing pregnant women as well as elderly persons and families Ramazan food packs for needy families  $\clubsuit$  Eid gifts and provision of children clothes